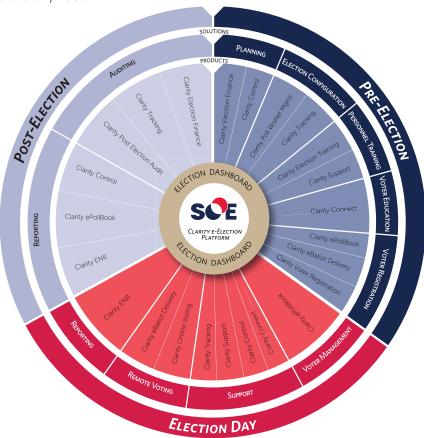

#### **Clarity e-Election Platform**

A solution for every election phase

Take your next steps in Election Modernization with the experts. Visit us on www.soesoftware.com or email us on contactus@soesoftware.com

# **Pre-Election**

SOE solutions assist election administrators with the planning, organizing and training activities that accelerate as each new Election Day approaches. With a wide variety of software solutions, SOE provides efficiencies built specifically for elections and the officials that conduct them.

## **Election Day**

During Election Day, the most critical period of the election cycle, any number of issues can arise. Through our voting and help desk solutions, election officials can rest assured that the most robust and user-friendly tools are being utilized. Whether in-person or remotely, voters will experience a state-ofthe- art interface to cast their ballot and the resources to identify and answer questions.

### **Post-Election**

After Election Day, work is far from over. This is where some of the most important steps take place to ensure accuracy and effectiveness of the voting system, aggregate and present election results for public consumption, and use the information learned from this election to make the next one even better.

# COMPLIMENTARY PRODUCTS

Clarity Election Finance

Clarity Election Night Reporting