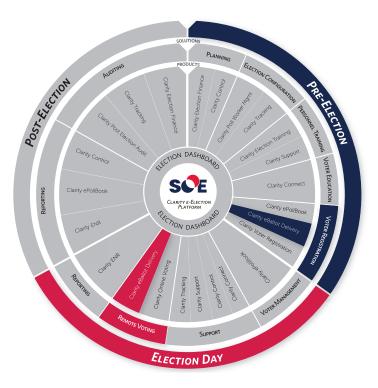

#### **Clarity e-Election Platform**

A solution for every election phase

Take your next steps in Election Modernization with the experts. Visit us on www.soesoftware.com or email us on contactus@soesoftware.com

# **Pre-Election**

SOE solutions assist election administrators with the planning, organizing and training activities that accelerate as each new Election Day approaches. With a wide variety of software solutions, SOE provides efficiencies built specifically for elections and the officials that conduct them.

## **Election Day**

During Election Day, the most critical period of the election cycle, any number of issues can arise. Through our voting and help desk solutions, election officials can rest assured that the most robust and user-friendly tools are being utilized. Whether in-person or remotely, voters will experience a state-ofthe- art interface to cast their ballot and the resources to identify and answer questions.

### **Post-Election**

After Election Day, work is far from over. This is where some of the most important steps take place to ensure accuracy and effectiveness of the voting system, aggregate and present election results for public consumption, and use the information learned from this election to make the next one even better.

# COMPLIMENTARY PRODUCTS

Clarity Election Finance

Clarity Election Night Reporting